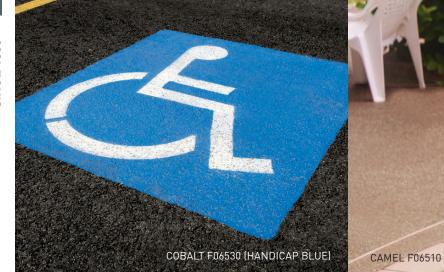

#### EMERALD F06555

COBALT\* F06530

CRIMSON F06525

SLATE F06565

JET F06505

DEEP BLUE F06572

These colors are for general representation purpose only. Due to the difference in printing process, the actual product may vary slightly in color and texture. Also available in white.