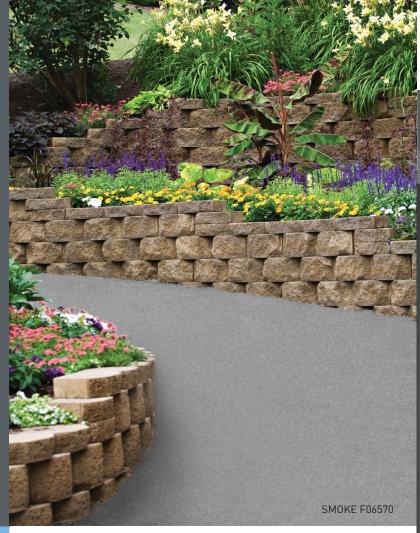

Skid Grip Anti-Slip Paint is a cost effective way to enhance the landscape of any project. This durable, 100% acrylic anti-slip finish has superior adhesion to prevent flaking and peeling on both concrete and asphalt. Create beautiful walkways, patios, pool decks, sport courts, ramps and driveways that are attractive, practical and economical.

Skid Grip Anti-Slip Paint provides an extra layer of protection from ultra violet exposure and will provide a beautiful finish for medium to high use traffic areas. Skid Grip's medium texture surface is available in 7 standard long lasting colors plus white and 2 bases for limitless design possibilities.

#### EMERALD F06555

COBALT\* F06530

CRIMSON F06525

SLATE F06565

JET F06505

DEEP BLUE F06572

These colors are for general representation purpose only. Due to the difference in printing process, the actual product may vary slightly in color and texture. Also available in white.