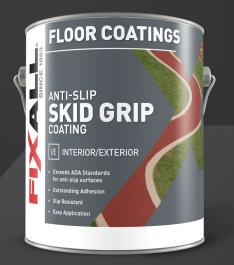

# SKID GRIP ANTI-SLIP COATING

## SKID GRIP FEATURES & BENEFITS

- 100% Acrylic
- Slip resistant surface, for interior or exterior use
- Superior adhesion
- Color fade resistant
- Easy to apply & re-coat
- Exceeds ADA standards for anti-slip surfaces

# **100% ACRYLIC**

FOR USE ON CONCRETE, ASPHALT, AND MULTIPLE OTHER SURFACES

IMPROVE SAFETY FOR WORK, RECREATIONAL AND RESIDENTIAL SURFACES.