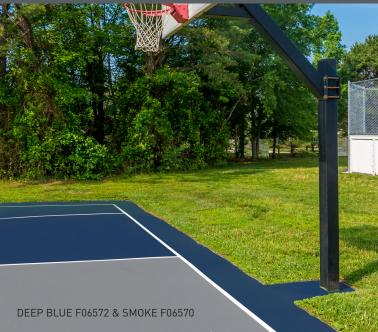

Skid Grip Anti-Slip Paint is a cost effective way to enhance the landscape of any project. This durable, 100% acrylic anti-slip finish has superior adhesion to prevent flaking and peeling on both concrete and asphalt. Create beautiful walkways, patios, pool decks, sport courts, ramps and driveways that are attractive, practical and economical.

Skid Grip Anti-Slip Paint provides an extra layer of protection from ultra violet exposure and will provide a beautiful finish for medium to high use traffic areas. Skid Grip's medium texture surface is available in 7 standard long lasting colors plus white and 2 bases for limitless design possibilities.

#### EMERALD F06555

COBALT\* F06530

CRIMSON F06525

SLATE F06565

JET F06505

DEEP BLUE F06572

These colors are for general representation purpose only. Due to the difference in printing process, the actual product may vary slightly in color and texture. Also available in white.